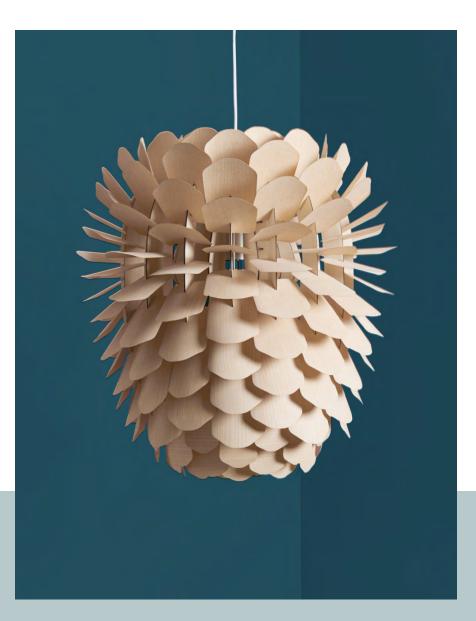

#### DESIGN

Inspired by the cone of the French pine, this lamp arouses the feel of nature and forest into your home. Zappy stands out with its soft and inviting glow. The carefully handmade lamp of ash, oak or smoked oak veneer illuminates any indoor space with sublime light quality.

With its delicate wooden panels and the detailed natural design, it impresses as a beautiful lighting object and will be a focal point in any room. The veneer panels of Zappy gently open or close with change of room temperature, creating different subtleties of the indirect light.

### DESIGN

Inspired by the cone of the French pine, this lamp arouses the feel of nature and forest into your home. Zappy stands out with its soft and inviting glow. The carefully handmade lamp of ash, oak or smoked oak veneer illuminates any indoor space with sublime light quality.