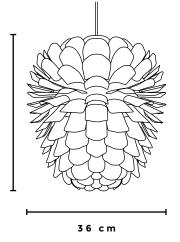

designed by Niklas Jessen | 2012



Zappy - medium with ash veneer

#### DESIGN

Inspired by the cone of the French pine, this lamp arouses the feel of nature and forest into your home. Zappy stands out with its soft and inviting glow. The carefully handmade lamp of ash, oak or smoked oak veneer illuminates any indoor space with sublime light quality.

With its delicate wooden panels and the detailed natural design, it impresses as a beautiful lighting object and will be a focal point in any room. The veneer panels of Zappy gently open or close with change of room temperature, creating different subtleties of the indirect light.





43 c m





# **PRODUCTION PROCESS**

Zappy is handmade in our workshop from sustainable wood.

# DIMENSIONS

Small size|36 cm x 43 cmMedium size|55 cm x 65 cm

### TYPE | ENVIRONMENT

Pendant lamp | indoor

# WEIGHT

Small size | 0,97 kg Medium size | 1,63 kg

# MATERIAL



Ash



Oak

Smoked Oak

COLOR Natural Wood | Black

FINISH

Natural

### CORD

Textile cord | length: 3m

| Basic | Deep  | Ice  | Smooth | Coral  | Light  |
|-------|-------|------|--------|--------|--------|
| White | Black | Blue | Creme  | Orange | Yellow |

Other length or colors are available on request.

#### LIGHT SOURCE & ENERGY EFFICIENCY

E27 | Bulb is not included Compatible with bulbs of the energy classes: A++ - E



### CANOPY

Cable Cup covering included | white or black | 15,8 cm x 6 cm Made out of soft materi