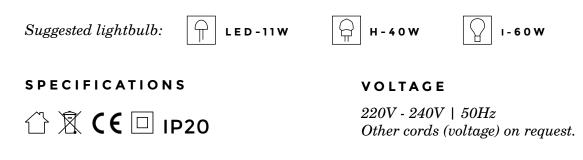

#### LIGHT SOURCE & ENERGY EFFICIENCY

E27 | Bulb is not included Compatible with bulbs of the energy classes: A++ - E

Suggested lightbulb:

☐ LED-11W

VOLTAGE

| I - 6 0 W

# SPECIFICATIONS

220V - 240V | 50Hz Other cords (voltage) on request.