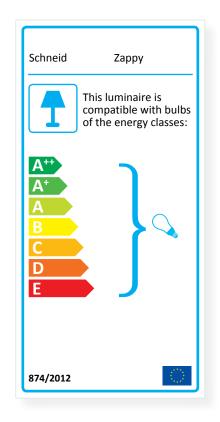

#### LIGHT SOURCE & ENERGY EFFICIENCY

E27 | Bulb is not included Compatible with bulbs of the energy classes: A++ - E

ENERGY LABEL

SCHNEID Lighting & Furniture

WWW.SCHNEID.ORG

designed by Niklas Jessen | 2012

### ENERGY LABEL

SCHNEID Lighting & Furniture

WWW.SCHNEID.ORG