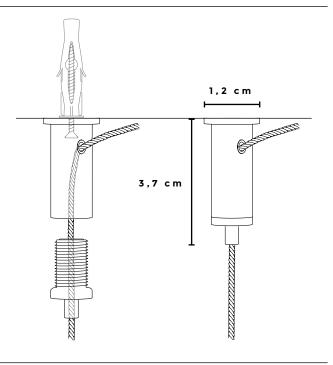

### MOUNTING

Zappy Big Pine is mounted with the help of a ceiling suspension making it easy to adjust the length of the wire rope (3m).

The suspension is atttached to the ceiling with a screw and a dowel.

#### CANOPY

Cable Cup covering included | white or black | 15,8 cm x 6 cm Made out of soft material (PVC). The cup can be easily folded over and fits tight to the ceiling.

Other colors are available on request.