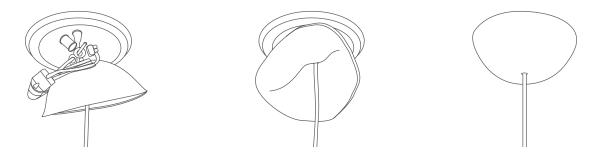

### CANOPY

Cable Cup covering included | white or black | 15,8 cm x 6 cm Made out of soft material (PVC). The cup can be easily folded over and fits tight to the ceiling.

Other colors are available on request.

#### CANOPY

Cable Cup covering included | white or black | 15,8 cm x 6 cm Made out of soft material (PVC). The cup can be easily folded over and fits tight to the ceiling.

Other colors are available on request.