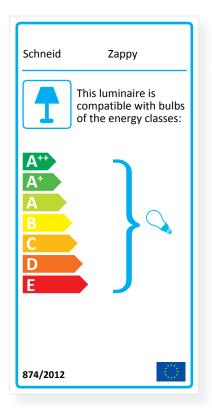

#### LIGHT SOURCE & ENERGY EFFICIENCY

E27 | Bulb is not included Compatible with bulbs of the energy classes: A++ - E

#### LIGHT SOURCE & ENERGY EFFICIENCY

E27 | Bulb is not included Compatible with bulbs of the energy classes: A++ - E

Suggested lightbulb:

☐ LED-11W

VOLTAGE

| I - 6 0 W