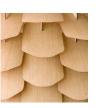

#### DESIGN

Inspired by the cone of the French pine, this lamp arouses the feel of nature and forest into your home. Zappy stands out with its soft and inviting glow. The carefully handmade lamp of ash, oak or smoked oak veneer illuminates any indoor space with sublime light quality.

With its delicate wooden panels and the detailed natural design, it impresses as a beautiful lighting object and will be a focal point in any room. The veneer panels of Zappy gently open or close with change of room temperature, creating different subtleties of the indirect light.