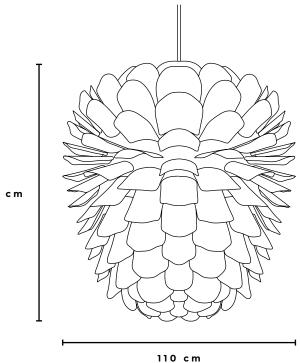

5°C, the air humidity between 45% and 65%. Wipe off dust with feather duster. Always switch off the electricity before cleaning.

ENERGY LABEL



SCHNEID Lighting & Furniture

WWW.SCHNEID.ORG

designed by Niklas Jessen | 2012



### DESIGN

Inspired by the cone of the French pine, this lamp arouses the feel of nature and forest into your home. Zappy stands out with its soft and inviting glow. The carefully handmade lamp of ash, oak or smoked oak veneer illuminates any indoor space with sublime light quality.

With its delicate wooden panels and the detailed natural design, it impresses as a beautiful lighting object and will be a focal point in any room. The veneer panels of Zappy gently open or close with change of room temperature, creating different subtleties of the indirect light.





130 cm

# DIMENSIONS

110 cm x 130 cm

### WEIGHT

8,5 kg

# **PRODUCTION PROCESS**

This lamp is handmade in our workshop from sustainable wood.

# TYPE | ENVIRONMENT

Pendant lamp | indoor

### MATERIAL



Ash



Oak

Smoked Oak

COLOR Natural Wood | Black FINISH

Natural

### CORD

Textile cord | length: 3m

| Basic | Deep  | Ice  | Smooth | Coral  | Light  |
|-------|-------|------|--------|--------|--------|
| White | Black | Blue | Creme  | Orange | Yellow |

Other length or colors are available on request.

#### LIGHT SOURCE & ENERGY EFFICIENCY

E27 | Bulb is not included Compatible with bulbs of the energy classes: A++ - E

Suggested lightbulb:

☐ LED-11W



VOLTAGE

| I - 6 0 W

# SPECIFICATIONS



220V - 240V | 50Hz Other cords (voltage) on request.

### MOUNTING

Zappy Big Pin