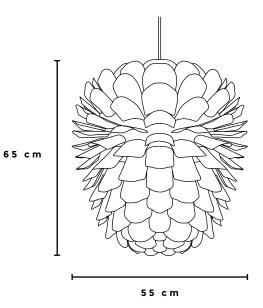

# DIMENSIONS

Small size|36 cm x 43 cmMedium size|55 cm x 65 cm

130 cm

# DIMENSIONS

110 cm x 130 cm