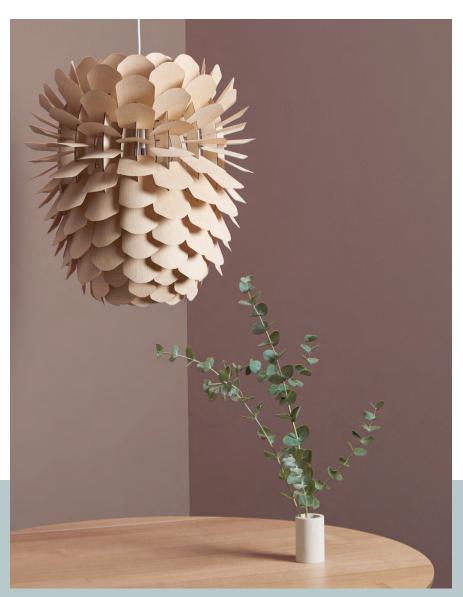

#### DESIGN

Inspired by the cone of the French pine, this lamp arouses the feel of nature and forest into your home. Zappy stands out with its soft and inviting glow. The carefully handmade lamp of ash, oak or smoked oak veneer illuminates any indoor space with sublime light quality.

With its delicate wooden panels and the detailed natural design, it impresses as a beautiful lighting object and will be a focal point in any room. The veneer panels of Zappy gently open or close with change of room temperature, creating different subtleties of the indirect light.