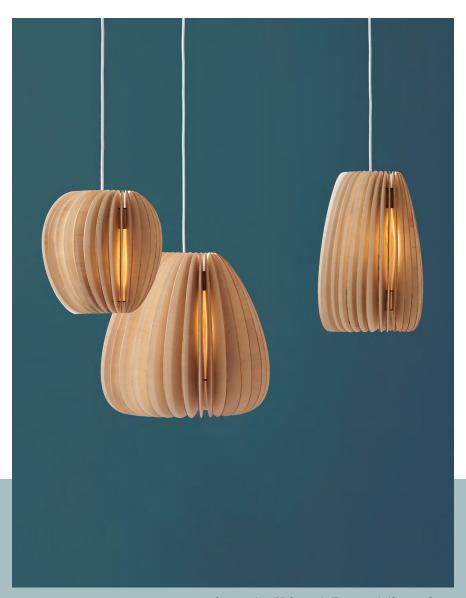

# designed by Niklas Jessen | 2012

Series A - 'Volum' | 'Pirum' | 'Secundum'

# DESIGN

Pirum, Volum and Secundum: Three lamps that stand for naturally warm light. Despite the organic form the Series A has a graphic and clear line.

All three lights are constructed by the same principles and yet every lamp still stands out with its own special design and character. The intricate structure of the lamp allows the light to subtly shine through the thin wooden slats and cast a glarefree light which creates a natural ambience.