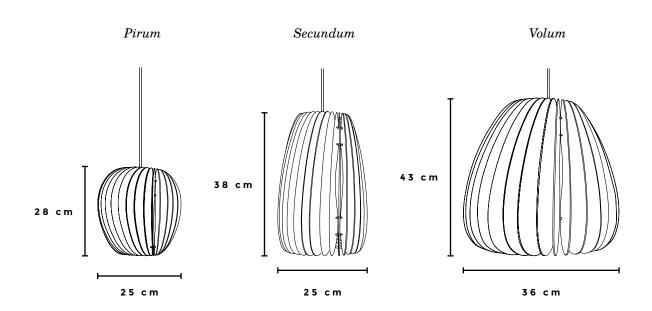

## DIMENSIONS

| Pirum    |   | 25 cm x 28 cm |
|----------|---|---------------|
| Secundum |   | 25 cm x 38 cm |
| Volum    | - | 36 cm x 43 cm |