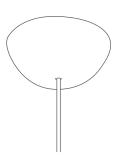

# DESIGN

Pirum, Volum and Secundum: Three lamps that stand for naturally warm light. Despite the organic form the Series A has a graphic and clear line.

All three lights are constructed by the same principles and yet every lamp still stands out with its own special design and character. The intricate structure of the lamp allows the light to subtly shine through the thin wooden slats and cast a glarefree light which creates a natural ambience.

## TYPE | ENVIRONMENT

Pendant lamp | indoor