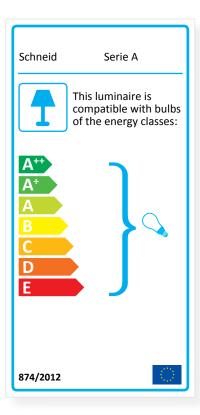

## LIGHT SOURCE & ENERGY EFFICIENCY

E27 | Bulb is not included

Compatible with bulbs of the energy classes: A++ - E

Suggested lightbulb:

LED-11W