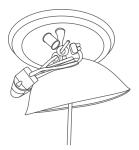

#### CANOPY

Cable Cup covering included | white or black | 15,8 cm x 6 cm Made out of soft material (PVC). The cup can be easily folded over and fits tight to the ceiling.

Other colors are available on request.