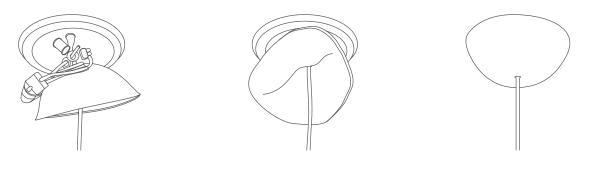

## **C A N O P Y**

Cable Cup covering included |white or black| 15,8 cm x 6 cm Made out of soft material (PVC). The cup can be easily folded over and fits tight to the ceiling.

Other colors are available on request.