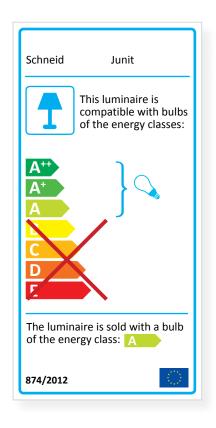

## LIGHT SOURCE & ENERGY EFFICIENCY

E27 Bulb is included | Milky LED, 6 Watt, 2700 K, dimmable

SPECIFICATIONS

VOLTAGE

☆ X CE □ IP20

220V - 240V | 50Hz and 100V - 110V | 60Hz

## ENERGY LABEL

SCHNEID Lighting & Furniture

WWW.SCHNEID.ORG