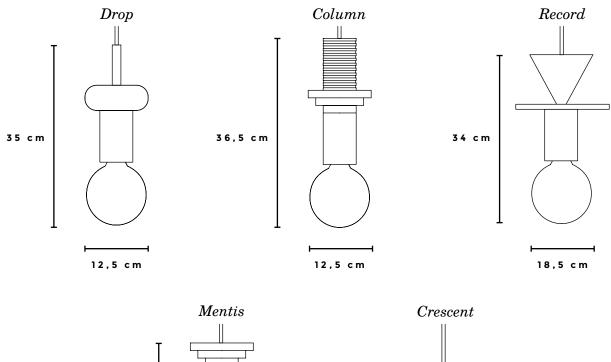

designed by Julia Mülling | 2016

Junit curated versions - Drop | Crescent | Mentis | Record | Column

### CURATED VERSIONS

## DIMENSIONS | WEIGHT | ELEMENTS (COLOR)

| Drop     | 12,5 x 35,0 cm   1,20 kg   stick (magenta) + donut (pink) + socket (natural)     |
|----------|----------------------------------------------------------------------------------|
| Column   | 12,5 x 36,5 cm   1,22 kg   cylinder (blue) + pyramid (natural) + socket (white)  |
| Record   | 18,5 x 34,0 cm   1,30 kg   cone (orange) + disc (natural) + socket (white)       |
| Mentis   | 12,5 x 34,5 cm   1,08 kg   pyramid (yellow) + stick (magenta) + socket (natural) |
| Crescent | 18,5 x 27,5 cm   1,34 kg   moon (mint) + disc (teal) + socket (black)            |