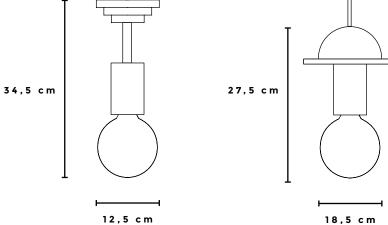

designed by Julia Mülling | 2016

Junit curated versions - Drop | Crescent | Mentis | Record | Column

### CURATED VERSIONS

## DIMENSIONS | WEIGHT | ELEMENTS (COLOR)

| Drop     | 12,5 x 35,0 cm   1,20 kg   stick (magenta) + donut (pink) + socket (natural)     |
|----------|----------------------------------------------------------------------------------|
| Column   | 12,5 x 36,5 cm   1,22 kg   cylinder (blue) + pyramid (natural) + socket (white)  |
| Record   | 18,5 x 34,0 cm   1,30 kg   cone (orange) + disc (natural) + socket (white)       |
| Mentis   | 12,5 x 34,5 cm   1,08 kg   pyramid (yellow) + stick (magenta) + socket (natural) |
| Crescent | 18,5 x 27,5 cm   1,34 kg   moon (mint) + disc (teal) + socket (black)            |