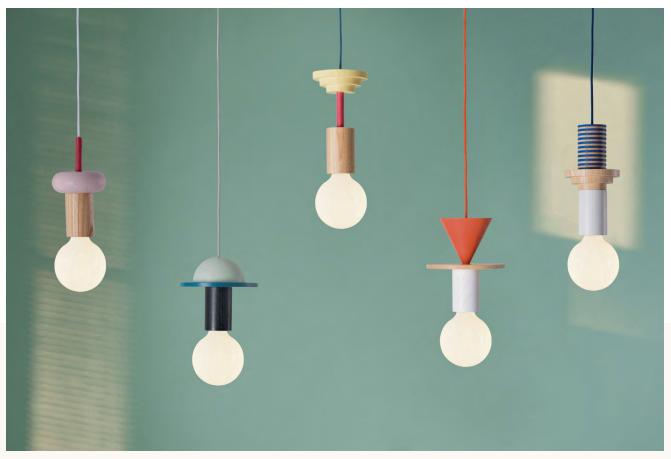

designed by Julia Mülling | 2016

Junit curated versions - Drop | Crescent | Mentis | Record | Column

#### DESIGN

The Junit light is a modular pendant lamp that consists of eight different elements in a natural finish, each shape in differnet colors. With the remarkable large selection of minimalist forms for the creation of their own, perfect lighting, both elegant and sophisticated variants as well as colorful and playful versions can emerge. As a single expressive lighting or set up in a striking group of different combinations, the Junit lamp provides endless interior possibilities and can be used in a domestic environment and in contract projects of public spaces.

### CURATED VERSIONS

## DIMENSIONS | WEIGHT | ELEMENTS (COLOR)

| Drop     | 12,5 x 35,0 cm   1,20 kg   stick (magenta) + donut (pink) + socket (natural)     |
|----------|----------------------------------------------------------------------------------|
| Column   | 12,5 x 36,5 cm   1,22 kg   cylinder (blue) + pyramid (natural) + socket (white)  |
| Record   | 18,5 x 34,0 cm   1,30 kg   cone (orange) + disc (natural) + socket (white)       |
| Mentis   | 12,5 x 34,5 cm   1,08 kg   pyramid (yellow) + stick (magenta) + socket (natural) |
| Crescent | 18,5 x 27,5 cm   1,34 kg   moon (mint) + disc (teal) + socket (black)            |

### INDIVIDUAL VERSION

Individual versions of the Junit lamp can be created by combining the different elements and colors.

#### ELEMENTS