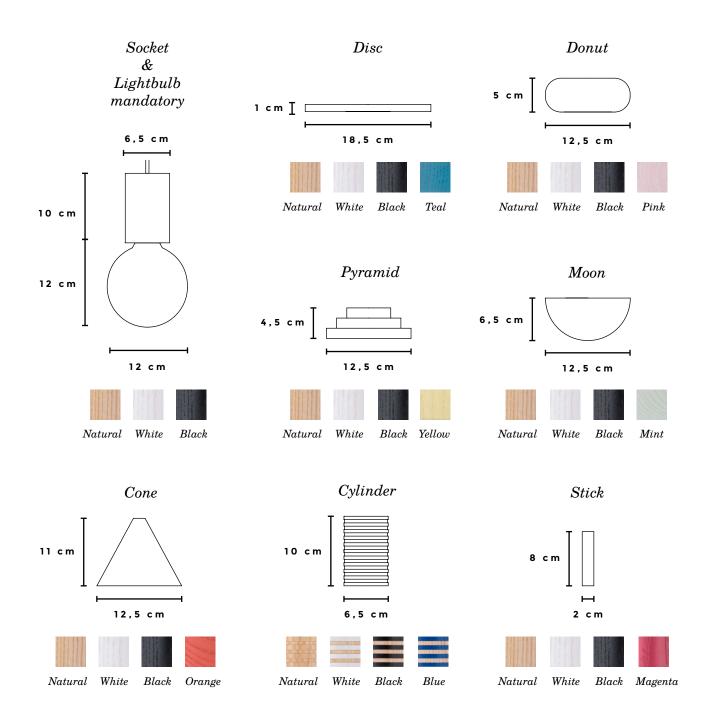

#### DESIGN

The Junit light is a modular pendant lamp that consists of eight different elements in a natural finish, each shape in differnet colors. With the remarkable large selection of minimalist forms for the creation of their own, perfect lighting, both elegant and sophisticated variants as well as colorful and playful versions can emerge. As a single expressive lighting or set up in a striking group of different combinations, the Junit lamp provides endless interior possibilities and can be used in a domestic environment and in contract projects of public spaces.

## DIMENSIONS | WEIGHT | ELEMENTS (COLOR)

| Drop     | 12,5 x 35,0 cm   1,20 kg   stick (magenta) + donut (pink) + socket (natural)     |
|----------|----------------------------------------------------------------------------------|
| Column   | 12,5 x 36,5 cm   1,22 kg   cylinder (blue) + pyramid (natural) + socket (white)  |
| Record   | 18,5 x 34,0 cm   1,30 kg   cone (orange) + disc (natural) + socket (white)       |
| Mentis   | 12,5 x 34,5 cm   1,08 kg   pyramid (yellow) + stick (magenta) + socket (natural) |
| Crescent | 18,5 x 27,5 cm   1,34 kg   moon (mint) + disc (teal) + socket (black)            |

#### ELEMENTS